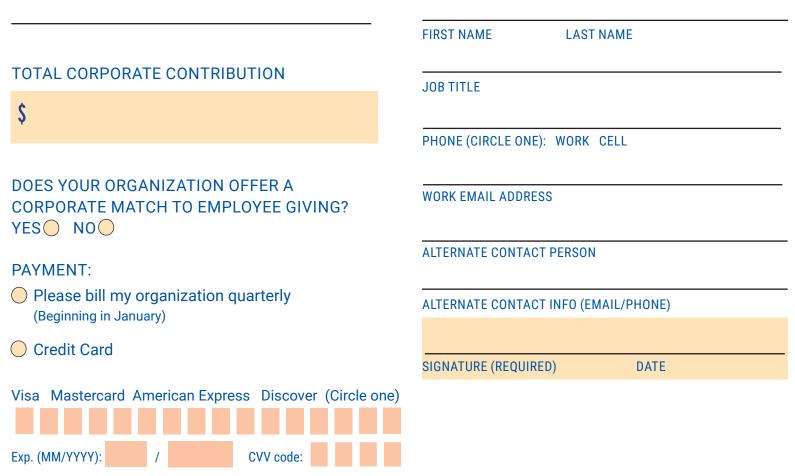

# **2023 CORPORATE PLEDGE FORM**

### **ABOUT YOUR GIFT**

For every \$1 you give, United Way harnesses volunteer power to invest \$3.15 back into your local community.

Your signature is required to process this pledge form.

United Way of Northwest Vermont does not provide goods or services as whole or partial consideration for any gifts.

Please fill in the information on the pledge form that asks for your name, address, email and telephone number.

#### **CONTACT INFORMATION**