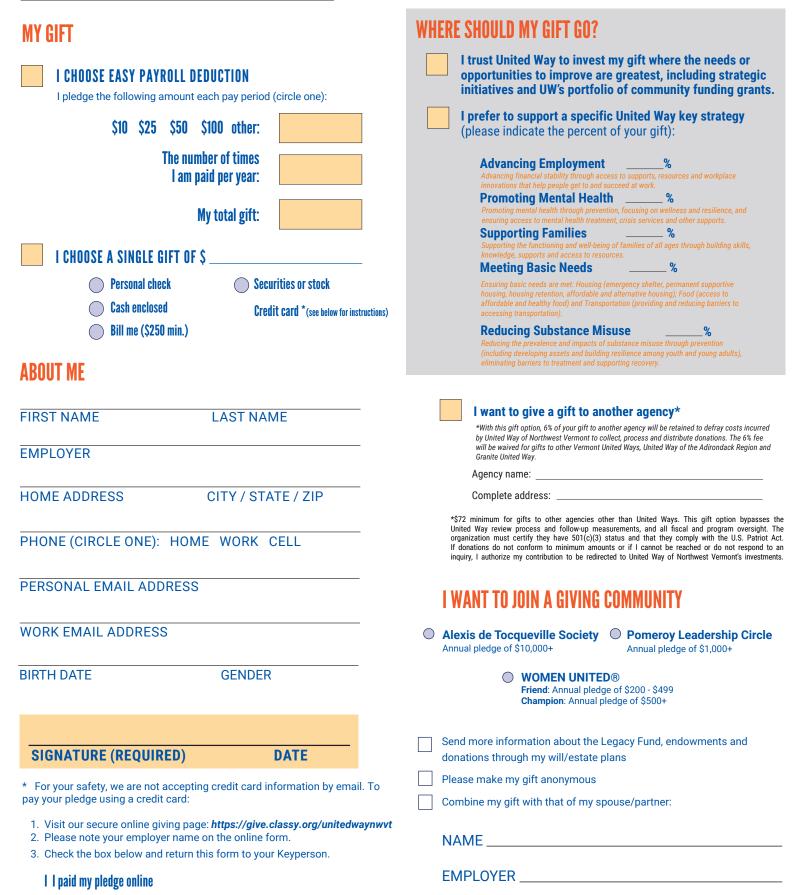

## **ABOUT YOUR GIFT**

For every \$1 you give, United Way harnesses volunteer power to invest \$3.15 back into your local community.

Your signature is required to process this pledge form.

United Way of Northwest Vermont does not provide goods or services as whole or partial consideration for any gifts.

Please fill in the information on the pledge form that asks for your name, address, email and telephone number.

We retain 6% of donations designated to agencies other than Vermont United Ways, United Way of the Adirondack Region and Granite United Way to defray the administrative costs of processing.

### **UNITED WAY GIVING SOCIETIES**

#### ALEXIS DE TOCQUEVILLE SOCIETY

| La Société Nationale  | \$100K - 249,999 |
|-----------------------|------------------|
| Ordre de Fraternité   | \$75K - 99,999   |
| Ordre d'Egalité       | \$50K - 74,999   |
| Ordre de Liberté      | \$25K - 49,999   |
| Membres de la Société | \$10K - 24,999   |

#### POMEROY LEADERSHIP CIRCLE

| Leaders     | \$7,500 - 9,999 |
|-------------|-----------------|
|             | \$5,000 - 7,499 |
|             | \$2,500 - 4,999 |
| Benefactors | \$1,500 - 2,499 |
| Friends     | \$1,000 - 1,499 |

#### WOMEN UNITED®

WOMEN UNITED® believes by empowering women and promoting women's financial stability we can positively influence a family's ability to meet basic needs, educate herself and her children and achieve optimal health and well-being.